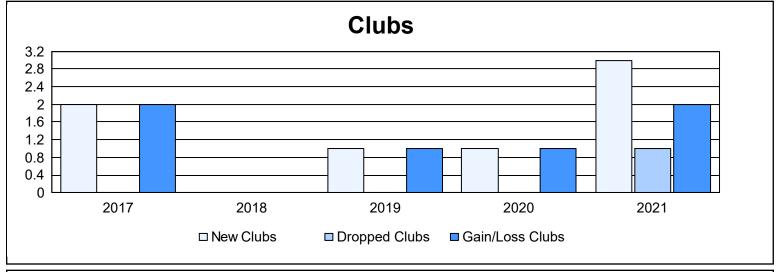

District 201C2 As of June 2021 Cumulative

| Year      | New<br>Clubs | Dropped<br>Clubs | Gain/<br>Loss<br>Clubs | New<br>Members | Charter<br>Members | Reinstate<br>Members | Transfer<br>Members | Total<br>Member<br>Added | Total<br>Members<br>Dropped | Gain/<br>Loss<br>Members |
|-----------|--------------|------------------|------------------------|----------------|--------------------|----------------------|---------------------|--------------------------|-----------------------------|--------------------------|
| 2016-2017 | 2            | 0                | 2                      | 120            | 65                 | 3                    | 15                  | 203                      | 185                         | 18                       |
| 2017-2018 | 0            | 0                | 0                      | 152            | 1                  | 7                    | 7                   | 167                      | 234                         | -67                      |
| 2018-2019 | 1            | 0                | 1                      | 157            | 28                 | 5                    | 19                  | 209                      | 158                         | 51                       |
| 2019-2020 | 1            | 0                | 1                      | 144            | 20                 | 0                    | 25                  | 189                      | 205                         | -16                      |
| 2020-2021 | 3            | 1                | 2                      | 151            | 70                 | 9                    | 8                   | 238                      | 222                         | 16                       |
| Average   | 1            | 0                | 1                      | 145            | 37                 | 5                    | 15                  | 201                      | 201                         | 0                        |