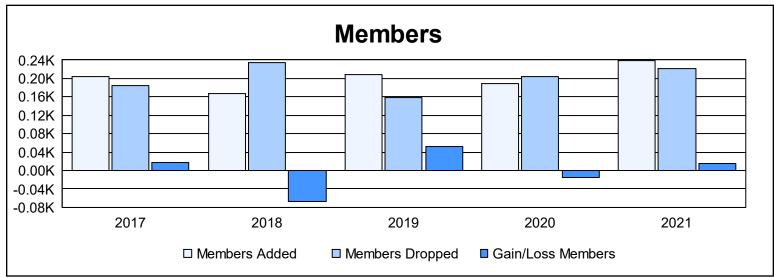

District 201C2 As of June 2021 Cumulative

| Year      | New<br>Clubs | Dropped<br>Clubs | Gain/<br>Loss<br>Clubs | New<br>Members | Charter<br>Members | Reinstate<br>Members | Transfer<br>Members | Total<br>Member<br>Added | Total<br>Members<br>Dropped | Gain/<br>Loss<br>Members |
|-----------|--------------|------------------|------------------------|----------------|--------------------|----------------------|---------------------|--------------------------|-----------------------------|--------------------------|
| 2016-2017 | 2            | 0                | 2                      | 120            | 65                 | 3                    | 15                  | 203                      | 185                         | 18                       |
| 2017-2018 | 0            | 0                | 0                      | 152            | 1                  | 7                    | 7                   | 167                      | 234                         | -67                      |
| 2018-2019 | 1            | 0                | 1                      | 157            | 28                 | 5                    | 19                  | 209                      | 158                         | 51                       |
| 2019-2020 | 1            | 0                | 1                      | 144            | 20                 | 0                    | 25                  | 189                      | 205                         | -16                      |
| 2020-2021 | 3            | 1                | 2                      | 151            | 70                 | 9                    | 8                   | 238                      | 222                         | 16                       |
| Average   | 1            | 0                | 1                      | 145            | 37                 | 5                    | 15                  | 201                      | 201                         | 0                        |